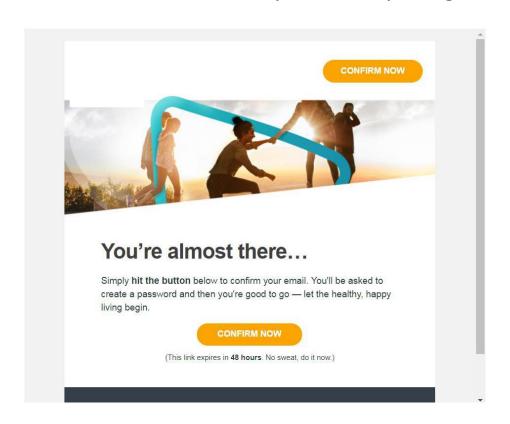

4. Click Confirm Now, then you're ready to login!

To login to the platform once registered: app.personifyhealth.com

| MEMBER L          | .UGIN                              |
|-------------------|------------------------------------|
| Sign in to        | your account:                      |
| Member ID or      | Email Address                      |
|                   | Password Assistance                |
| Password          |                                    |
| Remember r        | my Member ID or Email Address      |
|                   | Login                              |
| Looking for how   | to join?                           |
| (You must be spor | nsored by an organization, such as |